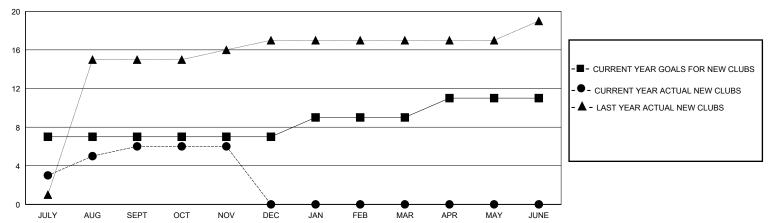

## GOALS AND ACTUAL NEW CLUBS CUMULATIVE

| DROPPED CLUBS: 0 |    | 38 CLUBS OF 61 ADDED 1 OR MORE | GENDER DISTRIBUTION        |                |       |
|------------------|----|--------------------------------|----------------------------|----------------|-------|
|                  |    | NEW MEMBERS                    | MALE                       | 1,240 (70.94%) |       |
|                  |    |                                | FEMALE                     | 508 (29.06%)   |       |
| DROPPED MEMBERS  |    |                                |                            |                |       |
| DECEASED         | 2  | CLICK HERE FOR CUMULATIVE      | TOTAL FAMILY UNIT MEMBERS  |                | 1,167 |
| CLUB CANCELLED   | 0  | MEMBERSHIP DATA                | FAMILY MEMBERS PAYING HALF |                | 700   |
| OTHER            | 69 |                                |                            |                | 780   |
| TOTAL            | 71 |                                | 3020                       |                |       |